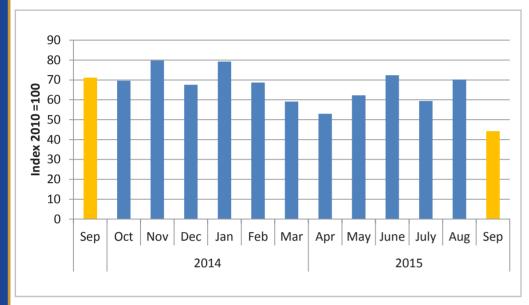

#### **Chart 1: Combination of Transport Index**

- (Chart 1) The Composite Transport Index which consists of rail cargo, road cargo and sea cargo in September 2015 recorded 44.1 basis points in September 2015. This translates into a decline of 37.2 percent m/m and 37.9 percent y/y.
- The total volume transported was 511 160 tonnes in September 2015 compared to 719 930 tonnes in August 2015.