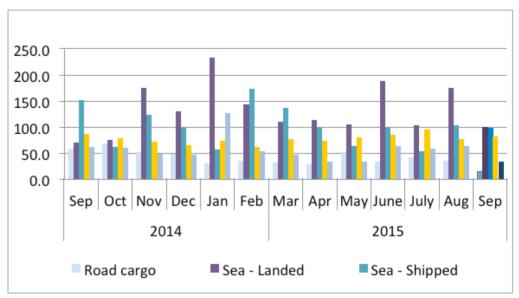

**Chart 2: Transport Sub-Sector Index** 

- (Chart 2) Sea-shipped sub-index decreased, recording an index of 98.2 in September 2015 from 102.7 basis point registered in Au-gust 2015.
- Sea-landed sub-index recorded 174.7 basis points in September 2015. A decline of 42.7 percent m/m.
- The sub-index for Road Cargo in September 2015 was 16.4 showing a decline of 53.2 percent m/m and 72.3 percent y/y.
- The Railway Cargo sub-index increased by 5.2 percent m/m recording an index of 81.2 in September 2015
- The Sea Transhipped sub-index in September 2015 recorded a decline of 46.9 percent m/m and 45.8 percent y/y.