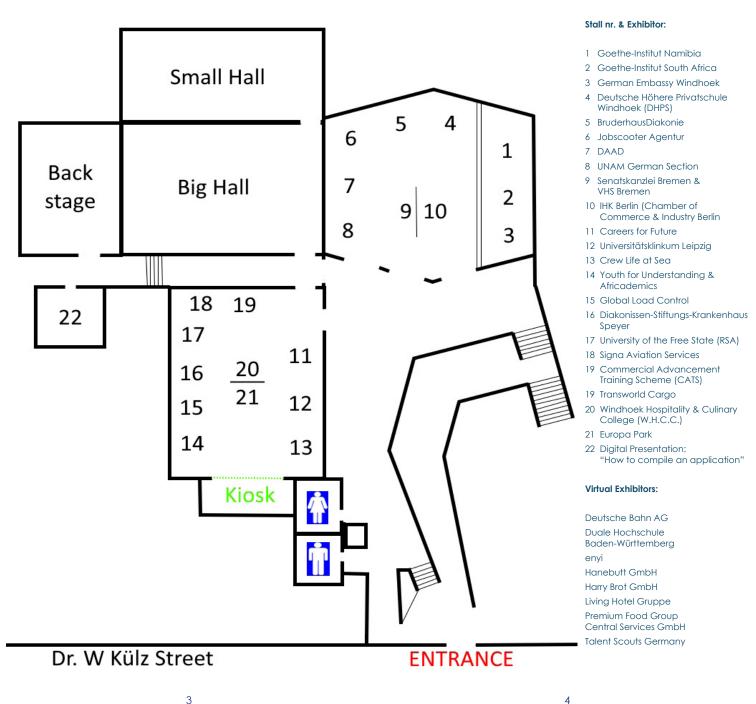

#### **Exhibitors List**

#### **Presentations**

**Africademics** 

**Bruderhaus** Diakonie

Careers for Future

Commercial Advancement Training Scheme (CATS)

Crew Life at Sea

DAAD

Deutsche Bahn AG

Deutsche Botschaft

DHPS

Diakonissen-Stiftungs-Krankenhaus Speyer

Digital Presentation on how to compile an application

Duale Hochschule Baden-Württemberg

enyi

Europa Park

Global Load Control Tochtergesellschaft Lufthansa

Goethe-Institut Namibia

Goethe-Institut SA

Hanebutt GmbH

Harry Brot GmbH

IHK Berlin (Chamber of Commerce & Industry Berlin (CCI Berlin)

Jobscooter Agentur

Living Hotel Gruppe

Premium Food Group Central Services GmbH

Senatskanzlei Bremen & VHS Bremen

Signa Aviation Services

Talent Scouts Germany

Transworld Carao

**UNAM German Section** 

Universitätsklinkum Leipzig

University of the Free State (South Africa)

W.H.C.C. - Windhoek Hospitality & Culinary College

Youth for Understanding

| Thursday, 27 February 2025 |                                                |                                                         |                                            |  |
|----------------------------|------------------------------------------------|---------------------------------------------------------|--------------------------------------------|--|
| Time                       | BIG HALL                                       | BACKSTAGE                                               | SMALL HALL                                 |  |
| 08:00 - 09:00              |                                                |                                                         |                                            |  |
| 09:00 - 10:00              | Bruderhaus Diakonie                            | Youth for Understanding<br>(Student exchange programme) | Jobscooter                                 |  |
| 10:00 - 11:00              | German Embassy/AMIF                            |                                                         | CATS                                       |  |
| 11:00 - 12:00              | Europa-Park                                    | University Network by Talent Scouts Germany             | DHBW Karlsruhe<br>(presentation in German) |  |
| 12:00 - 13:00              | Living Hotels                                  | IHK Berlin                                              | University of the Free State (SA)          |  |
| 13:00 - 14:00              |                                                |                                                         |                                            |  |
| 14:00 - 15:00              | Senatskanzlei / VHS Bremen                     | Careers for Future                                      | Hanebutt GmbH                              |  |
| 15:00 - 16:00              | University Network<br>by Talent Scouts Germany | Jobscooter                                              | Deutsche Bahn                              |  |
| 16:00 - 17:00              | German Embassy/AMIF                            | Deutsche Bahn                                           | Crew Life at Sea                           |  |
| 17:00 - 18:00              | Harry Brot GmbH                                | Premium Food Group                                      |                                            |  |